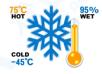

**Stabilize Power** 

**Temp Humidity** 

**Avoid Sunshine** 

No Dismantle

# **Specification**

| Model                  | AC-0HPA-TTH                                                                   | AC-1HPA-TTH                                     | AC-2HPA-TTH     |  |
|------------------------|-------------------------------------------------------------------------------|-------------------------------------------------|-----------------|--|
| CCD or CMOS            | 1/3"CMOS 720P                                                                 | 1/3"CMOS 960P                                   | 1/3"CMOS 1080P  |  |
| Resolution             | 1.00 Mega Pixel                                                               | 1.30 Mega Pixel                                 | 2.00 Mega Pixel |  |
| Effective Pixels       | 1280Hx720V                                                                    | 1280Hx960V                                      | 1920Hx1080V     |  |
| TV System              | PAL / NTSC (Optional Before Factory)                                          |                                                 |                 |  |
| Auto Control           | Auto Gain Control, Back Light Compensation, White Balance, Electronic Shutter |                                                 |                 |  |
| Image Mirror           | Optional Before Factory                                                       |                                                 |                 |  |
| Lens                   | f=2.1mm View Angle 160 degree                                                 |                                                 |                 |  |
| Light Sensitivity      | 0.01 Lux @F1.2 (No IR)                                                        |                                                 |                 |  |
| Infrared Spectrum      | Null                                                                          |                                                 |                 |  |
| Infrared LED Range     | Null                                                                          |                                                 |                 |  |
| Auto IR control        | Null                                                                          |                                                 |                 |  |
| Signal to Noise Ratio  | SNR>55 dB, (AGC Close)                                                        |                                                 |                 |  |
| Video Output           | 1V p-p, 75Ω,                                                                  |                                                 |                 |  |
| Audio Output           | Audio pickup 5 meters                                                         |                                                 |                 |  |
| Power Consumption      | DC 12V±5%, 110mA, 1.3W                                                        |                                                 |                 |  |
| A / V, Power Interface | Aviation, 4pin Molex Interface Optional                                       |                                                 |                 |  |
| Adjustment             | Horizontal 0, Vertical +15°~ -60°                                             |                                                 |                 |  |
| Dimensions             | (L x W x H) 100 x 105 x 45 mm                                                 |                                                 |                 |  |
| Packing Size           | (L x W x H) 120 x 120 x 100 mm                                                |                                                 |                 |  |
| Product Weight         | Net: 220 g, All: 380 g                                                        |                                                 |                 |  |
| Waterproof             | Null                                                                          |                                                 |                 |  |
| Operating Condition    | Temp                                                                          | Temp.:-45°C to +75°C, Humidity<95%              |                 |  |
| Housing Color          | Black Def                                                                     | Black Default, Optional Color By Order Quantity |                 |  |