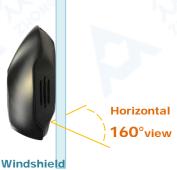

### **Wide Angle Front View**

## **Key Feature**

Analog HD 720P/960P/1080P prevent violent destruction 160° front view trigon color camera

Exquisite industrial crafts that are unlimitedly attached to the windscreen

CAMERA

Perfect wide angle visual effects and super low light night vision

# **Specification**

| Model                  | AC-0HPA-TTH                                                                   | AC-1HPA-TTH                                     | AC-2HPA-TTH     |  |
|------------------------|-------------------------------------------------------------------------------|-------------------------------------------------|-----------------|--|
| CCD or CMOS            | 1/3"CMOS 720P                                                                 | 1/3"CMOS 960P                                   | 1/3"CMOS 1080P  |  |
| Resolution             | 1.00 Mega Pixel                                                               | 1.30 Mega Pixel                                 | 2.00 Mega Pixel |  |
| Effective Pixels       | 1280Hx720V                                                                    | 1280Hx960V                                      | 1920Hx1080V     |  |
| TV System              | PAL / NTSC (Optional Before Factory)                                          |                                                 |                 |  |
| Auto Control           | Auto Gain Control, Back Light Compensation, White Balance, Electronic Shutter |                                                 |                 |  |
| Image Mirror           | Optional Before Factory                                                       |                                                 |                 |  |
| Lens                   | f=2.1mm View Angle 160 degree                                                 |                                                 |                 |  |
| Light Sensitivity      | 0.01 Lux @F1.2 (No IR)                                                        |                                                 |                 |  |
| Infrared Spectrum      | Null                                                                          |                                                 |                 |  |
| Infrared LED Range     | Null                                                                          |                                                 |                 |  |
| Auto IR control        | Null                                                                          |                                                 |                 |  |
| Signal to Noise Ratio  | SNR>55 dB, (AGC Close)                                                        |                                                 |                 |  |
| Video Output           | 1V p-p, 75Ω,                                                                  |                                                 |                 |  |
| Audio Output           | Audio pickup 5 meters                                                         |                                                 |                 |  |
| Power Consumption      | DC 12V±5%, 110mA, 1.3W                                                        |                                                 |                 |  |
| A / V, Power Interface | Aviation, 4pin Molex Interface Optional                                       |                                                 |                 |  |
| Adjustment             | Horizontal 0, Vertical +15°~ -60°                                             |                                                 |                 |  |
| Dimensions             | (L x W x H) 100 x 105 x 45 mm                                                 |                                                 |                 |  |
| Packing Size           | (L x W x H) 120 x 120 x 100 mm                                                |                                                 |                 |  |
| Product Weight         | Net: 220 g, All: 380 g                                                        |                                                 |                 |  |
| Waterproof             | Null                                                                          |                                                 |                 |  |
| Operating Condition    | Temp                                                                          | Temp.:-45°C to +75°C, Humidity<95%              |                 |  |
| Housing Color          | Black Def                                                                     | Black Default, Optional Color By Order Quantity |                 |  |