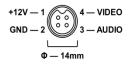

| Null                                                                          |                                                 |                 |  |
| Operating Condition    | Temp                                                                          | Temp.:-45°C to +75°C, Humidity<95%              |                 |  |
| Housing Color          | Black Def                                                                     | Black Default, Optional Color By Order Quantity |                 |  |

ACCESSORY

# > Specifications are subject to change without prior notice

# **Packing List:**

| Camera                   | 1 |
|--------------------------|---|
| Instruction manual       | 1 |
| 3M Double-Sided Adhesive | 1 |
| Allen Key Wrench         | 1 |

### Connection:





### **Product Size:**





### Screenshot: