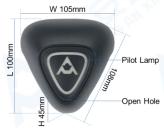

### **Product Size:**

# **Specification**

| Model                  | AC-0HPA-TTH                                                                   | AC-1HPA-TTH                                     | AC-2HPA-TTH     |  |
|------------------------|-------------------------------------------------------------------------------|-------------------------------------------------|-----------------|--|
| CCD or CMOS            | 1/3"CMOS 720P                                                                 | 1/3"CMOS 960P                                   | 1/3"CMOS 1080P  |  |
| Resolution             | 1.00 Mega Pixel                                                               | 1.30 Mega Pixel                                 | 2.00 Mega Pixel |  |
| Effective Pixels       | 1280Hx720V                                                                    | 1280Hx960V                                      | 1920Hx1080V     |  |
| TV System              | PAL / NTSC (Optional Before Factory)                                          |                                                 |                 |  |
| Auto Control           | Auto Gain Control, Back Light Compensation, White Balance, Electronic Shutter |                                                 |                 |  |
| Image Mirror           | Optional Before Factory                                                       |                                                 |                 |  |
| Lens                   | f=2.1mm View Angle 160 degree                                                 |                                                 |                 |  |
| Light Sensitivity      | 0.01 Lux @F1.2 (No IR)                                                        |                                                 |                 |  |
| Infrared Spectrum      | Null                                                                          |                                                 |                 |  |
| Infrared LED Range     | Null                                                                          |                                                 |                 |  |
| Auto IR control        | Null                                                                          |                                                 |                 |  |
| Signal to Noise Ratio  | SNR>55 dB, (AGC Close)                                                        |                                                 |                 |  |
| Video Output           | 1V p-p, 75Ω,                                                                  |                                                 |                 |  |
| Audio Output           | Audio pickup 5 meters                                                         |                                                 |                 |  |
| Power Consumption      | DC 12V±5%, 110mA, 1.3W                                                        |                                                 |                 |  |
| A / V, Power Interface | Aviation, 4pin Molex Interface Optional                                       |                                                 |                 |  |
| Adjustment             | Horizontal 0, Vertical +15°~ -60°                                             |                                                 |                 |  |
| Dimensions             | (L x W x H) 100 x 105 x 45 mm                                                 |                                                 |                 |  |
| Packing Size           | (L x W x H) 120 x 120 x 100 mm                                                |                                                 |                 |  |
| Product Weight         | Net: 220 g, All: 380 g                                                        |                                                 |                 |  |
| Waterproof             | Null                                                                          |                                                 |                 |  |
| Operating Condition    | Temp                                                                          | Temp.:-45°C to +75°C, Humidity<95%              |                 |  |
| Housing Color          | Black Def                                                                     | Black Default, Optional Color By Order Quantity |                 |  |