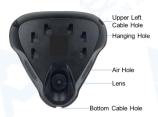

|                                                 |                 |  |
| Operating Condition    | Temp                                                                          | Temp.:-45°C to +75°C, Humidity<95%              |                 |  |
| Housing Color          | Black Def                                                                     | Black Default, Optional Color By Order Quantity |                 |  |

ACCESSORY

# > Specifications are subject to change without prior notice

# **Packing List:**

| Camera                   | 1 |
|--------------------------|---|
| Instruction manual       | 1 |
| 3M Double-Sided Adhesive | 1 |
| Allen Key Wrench         | 1 |

### Connection:





### **Product Size:**





### Screenshot: