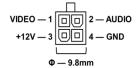

### Connection:

# **Specification**

| Model                  | AC-0HPA-TTH                                                                   | AC-1HPA-TTH                                     | AC-2HPA-TTH     |  |
|------------------------|-------------------------------------------------------------------------------|-------------------------------------------------|-----------------|--|
| CCD or CMOS            | 1/3"CMOS 720P                                                                 | 1/3"CMOS 960P                                   | 1/3"CMOS 1080P  |  |
| Resolution             | 1.00 Mega Pixel                                                               | 1.30 Mega Pixel                                 | 2.00 Mega Pixel |  |
| Effective Pixels       | 1280Hx720V                                                                    | 1280Hx960V                                      | 1920Hx1080V     |  |
| TV System              | PAL / NTSC (Optional Before Factory)                                          |                                                 |                 |  |
| Auto Control           | Auto Gain Control, Back Light Compensation, White Balance, Electronic Shutter |                                                 |                 |  |
| Image Mirror           | Optional Before Factory                                                       |                                                 |                 |  |
| Lens                   | f=2.1mm View Angle 160 degree                                                 |                                                 |                 |  |
| Light Sensitivity      | 0.01 Lux @F1.2 (No IR)                                                        |                                                 |                 |  |
| Infrared Spectrum      | Null                                                                          |                                                 |                 |  |
| Infrared LED Range     | Null                                                                          |                                                 |                 |  |
| Auto IR control        | Null                                                                          |                                                 |                 |  |
| Signal to Noise Ratio  | SNR>55 dB, (AGC Close)                                                        |                                                 |                 |  |
| Video Output           | 1V p-p, 75Ω,                                                                  |                                                 |                 |  |
| Audio Output           | Audio pickup 5 meters                                                         |                                                 |                 |  |
| Power Consumption      | DC 12V±5%, 110mA, 1.3W                                                        |                                                 |                 |  |
| A / V, Power Interface | Aviation, 4pin Molex Interface Optional                                       |                                                 |                 |  |
| Adjustment             | Horizontal 0, Vertical +15°~ -60°                                             |                                                 |                 |  |
| Dimensions             | (L x W x H) 100 x 105 x 45 mm                                                 |                                                 |                 |  |
| Packing Size           | (L x W x H) 120 x 120 x 100 mm                                                |                                                 |                 |  |
| Product Weight         | Net: 220 g, All: 380 g                                                        |                                                 |                 |  |
| Waterproof             | Null                                                                          |                                                 |                 |  |
| Operating Condition    | Temp                                                                          | Temp.:-45°C to +75°C, Humidity<95%              |                 |  |
| Housing Color          | Black Def                                                                     | Black Default, Optional Color By Order Quantity |                 |  |